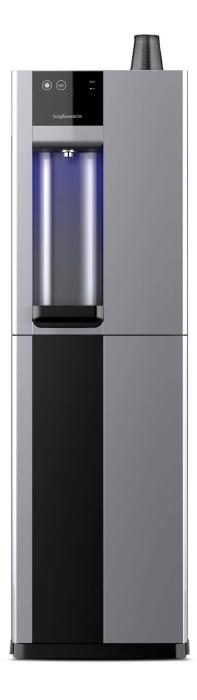

## One Touch Cold

FLOOR STANDING WATER MACHINE

The One Touch floor-standing model delivers refreshing BRITA-filtered water at the touch of a button. Simply connect this filtered water machine to the main water supply, and there's no more need to store or lug heavy bottles ever again. The One Touch fits neatly into any office space. Available as chilled and ambient, or hot, chilled and ambient options.

CHILLED

AMBIENT

нот

| WATER PER HOUR:  | CHILLED: 30 LITRES / HOT: 6 LITRES |
|------------------|------------------------------------|
| DIMENSIONS: (mm) | H:1065 W:325 D:410                 |

OFFICE-COFFEE.CO.UK