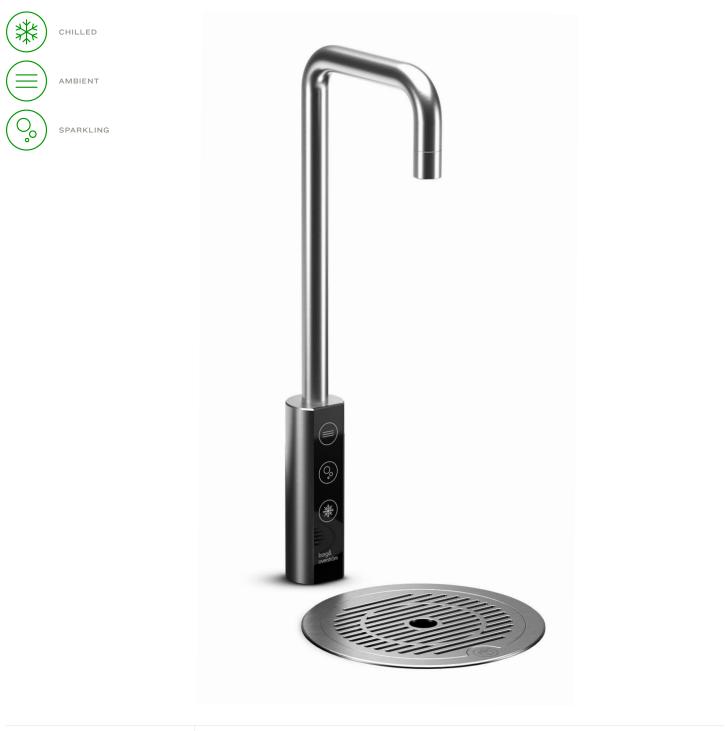

The Eco Chill is known for its innovative design, dispensing ambient and chilled still water, with optional sparkling water all at the touch of a button. Your employees will love being able to fill their own water bottles from your filtered water coolers. This is the ultimate in convenience and functionality for any office environment looking to reduce waste.