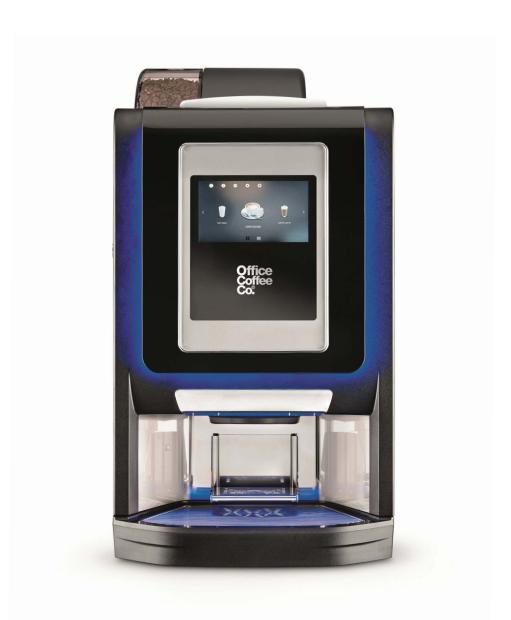

200

DRINKS

Let's get down to Business with this advanced barista brewer, which makes an incredible cup of coffee with minimal fuss. The Business comes complete with a media screen that makes choosing and brewing your coffee a breeze. Want to take things up a notch? We can even upload your corporate video or company story to the screen.

| DRINKS AVAILABLE:<br>Espresso, Double Espresso, Americano, Double Americano,<br>Cappuccino, Café Latte, Flat White, White Americano, Mocha,<br>Hot Chocolate, Hot Water & Decaf or Oat Powder options |            | NUMBER OF STAFF:  | UP TO 120                    |
|-------------------------------------------------------------------------------------------------------------------------------------------------------------------------------------------------------|------------|-------------------|------------------------------|
|                                                                                                                                                                                                       |            | WATER CONNECTION: | MAINS                        |
|                                                                                                                                                                                                       |            | DIMENSIONS: (mm)  | H:1020 W:410 D:600           |
| DRINK CHOICES:                                                                                                                                                                                        | 10         | OPTIONS:          | COUNTER TOP / FLOOR STANDING |
| MILK TYPE:                                                                                                                                                                                            | GRANULATED | CLEANING CYCLE:   | 3 MINS/DAY ★★★★              |