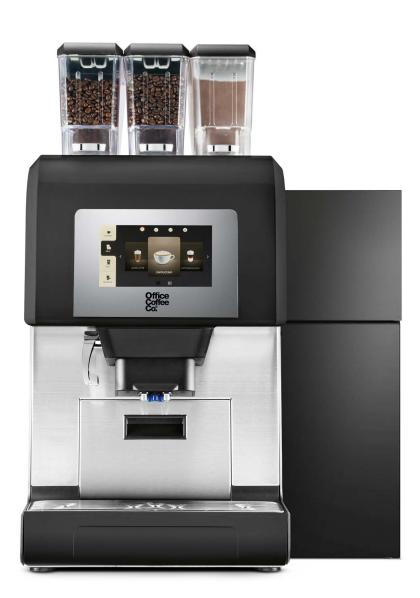

20

DRINKS

We named this office coffee machine the Boss for good reason. Innovative touchscreen functionality means that everyone gets exactly the order they're after – the Boss gets it right every time. With two bean hoppers and a capacity for two hundred drinks a day, you can use fresh milk chilled in the included fridge. This Boss delivers delicious espresso and hot chocolate drinks that rival any on the high street.

| DRINKS AVAILABLE:<br>Espresso, Americano, Double Americano, Cappuccino, Café Latte,<br>Flat White, White Americano, Mocha, Hot Chocolate, Cortado,<br>Hot Water & option of two beans |       | NUMBER OF STAFF:  | UP TO 120                    |
|---------------------------------------------------------------------------------------------------------------------------------------------------------------------------------------|-------|-------------------|------------------------------|
|                                                                                                                                                                                       |       | WATER CONNECTION: | MAINS & OPTIONAL MAINS WASTE |
|                                                                                                                                                                                       |       | DIMENSIONS: (mm)  | H:1020 W:565 D:600           |
| DRINK CHOICES:                                                                                                                                                                        | 20    | OPTIONS:          | COUNTER TOP / FLOOR STANDING |
| MILK TYPE:                                                                                                                                                                            | FRESH | CLEANING CYCLE:   | I5 MINS/DAY ★★★★★            |