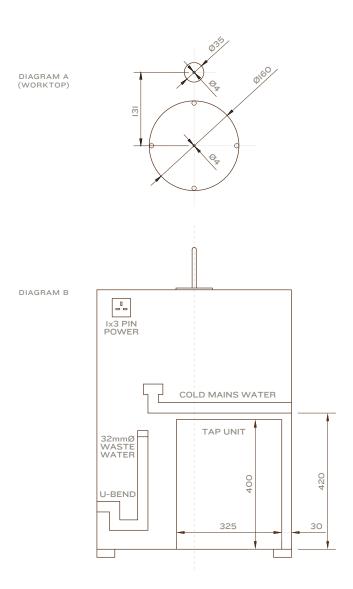

Convenience and functionality for any office environment looking to reduce waste.

| POWER:       | $1\mathrm{x}13$ amp plug socket below the counter top and within 1m of where the machine is situated.                                                                                                                                                                                          |
|--------------|------------------------------------------------------------------------------------------------------------------------------------------------------------------------------------------------------------------------------------------------------------------------------------------------|
| CUPBOARD:    | Cold and Ambient systems require minimum cupboard width of 500mm<br>Cold and Sparkling systems require minimum cupboard width of 600mm                                                                                                                                                         |
| WATER:       | 15mm copper installed either in the void behind the cupboard or in the top half of the cupboard, terminating in a ¾ washing machine valve to the left-hand side of the cupboard. Water feed must be in the top half of the cupboard, at least 420mm above the cupboard base, as per Diagram B. |
| WORKTOP:     | To be cut as per technical Diagram A. The tap font and drip tray will be fitted into this hole.                                                                                                                                                                                                |
| VENTILATION: | Cupboard base to be cut as per Diagram C.                                                                                                                                                                                                                                                      |
| WASTE:       | 32mm trapped vertical waste outlet in cupboard, as per Diagram B.                                                                                                                                                                                                                              |