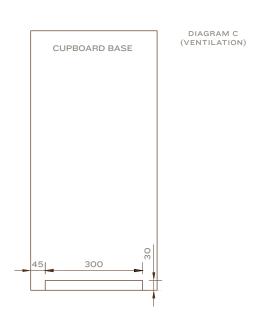

Convenience and functionality for any office environment looking to reduce waste.

| POWER:       | $1\mathrm{x}13$ amp plug socket below the counter top and within 1m of where the machine is situated.                                                                                                                                                                                          |
|--------------|------------------------------------------------------------------------------------------------------------------------------------------------------------------------------------------------------------------------------------------------------------------------------------------------|
| CUPBOARD:    | Cold and Ambient systems require minimum cupboard width of 500mm<br>Cold and Sparkling systems require minimum cupboard width of 600mm                                                                                                                                                         |
| WATER:       | 15mm copper installed either in the void behind the cupboard or in the top half of the cupboard, terminating in a ¾ washing machine valve to the left-hand side of the cupboard. Water feed must be in the top half of the cupboard, at least 420mm above the cupboard base, as per Diagram B. |
| WORKTOP:     | To be cut as per technical Diagram A. The tap font and drip tray will be fitted into this hole.                                                                                                                                                                                                |
| VENTILATION: | Cupboard base to be cut as per Diagram C.                                                                                                                                                                                                                                                      |
| WASTE:       | 32mm trapped vertical waste outlet in cupboard, as per Diagram B.                                                                                                                                                                                                                              |