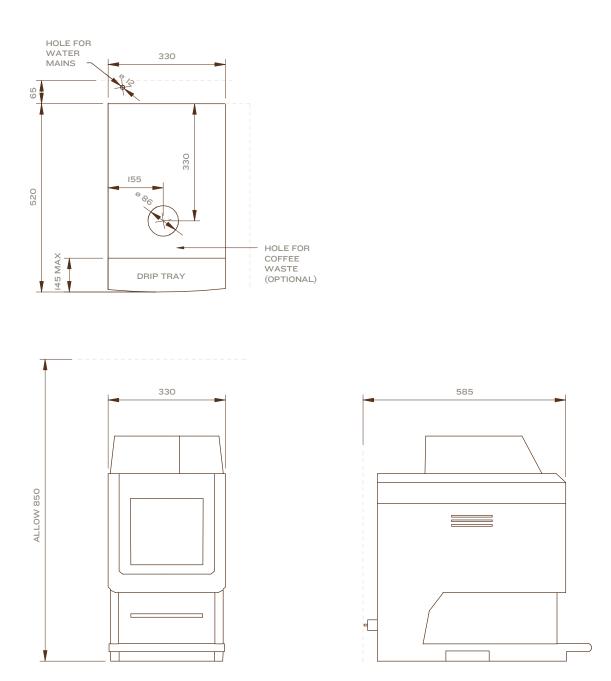

Made in Italy, the prized Champion brings coffee shop quality drinks to your office day after day.

| POWER:   | 1 x 13 amp plug above the counter top and within 1m of where machine is situated                                                                                                                                                                                                                                                                    |
|----------|-----------------------------------------------------------------------------------------------------------------------------------------------------------------------------------------------------------------------------------------------------------------------------------------------------------------------------------------------------|
| WATER:   | 15mm copper terminating in a ¾ washing machine valve in cupboard below where machine will be situated                                                                                                                                                                                                                                               |
| WORKTOP: | 12mm hole 30mm from the back wall behind where the machine will be installed. This will connect the water pipe<br>from the cupboard below to the back of the coffee machine. The Office Coffee Company will drill the hole when the<br>coffee machine is in place only when the worktop is standard laminate or MDF – not Corian, marble, or stone. |