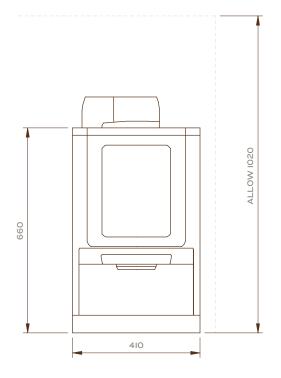

A natural fit to any office environment that wants an incredible cup of coffee with minimal fuss.

| POWER:   | $1\mathrm{x}13$ amp plug above the counter top and within 1m of where machine is situated                                                                                                                                                                                                                                                                                                                                                                                                                                                                                                                                                                                                                                                                                                                                                                                                                                                                                                                                                                                                                                                                                                                                                                                                                                                                                                                                                                                                                                                                                                                                                                                                                                                                                                                                                                                                                                 |
|----------|---------------------------------------------------------------------------------------------------------------------------------------------------------------------------------------------------------------------------------------------------------------------------------------------------------------------------------------------------------------------------------------------------------------------------------------------------------------------------------------------------------------------------------------------------------------------------------------------------------------------------------------------------------------------------------------------------------------------------------------------------------------------------------------------------------------------------------------------------------------------------------------------------------------------------------------------------------------------------------------------------------------------------------------------------------------------------------------------------------------------------------------------------------------------------------------------------------------------------------------------------------------------------------------------------------------------------------------------------------------------------------------------------------------------------------------------------------------------------------------------------------------------------------------------------------------------------------------------------------------------------------------------------------------------------------------------------------------------------------------------------------------------------------------------------------------------------------------------------------------------------------------------------------------------------|
| WATER:   | $15 mm  copper  terminating  in  a  ^3\!\! 4  washing  machine  valve  in  cupboard  below  where  machine  will  be  situated  a  ^3\!\! 4  washing  machine  valve  in  cupboard  below  where  machine  will  be  situated  a  ^3\!\! 4  washing  machine  valve  in  cupboard  below  where  machine  will  be  situated  a  ^3\!\! 4  washing  machine  valve  in  cupboard  below  where  machine  will  be  situated  a  ^3\!\! 4  washing  machine  valve  in  cupboard  below  where  machine  will  be  situated  a  ^3\!\! 4  washing  machine  valve  in  cupboard  below  where  machine  will  be  situated  a  ^3\!\! 4  washing  machine  valve  in  cupboard  below  where  machine  will  be  situated  a  ^3\!\! 4  washing  machine  valve  in  cupboard  below  where  machine  will  be  situated  a  ^3\!\! 4  washing  machine  cupboard  below  where  machine  cupboard  below  where  cupboard  cupboar$ |
| WORKTOP: | 12mm hole 30mm from the back wall behind where the machine will be installed. This will connect the water pipe from the cupboard below to the back of the coffee machine. The Office Coffee Company will drill the hole when the coffee machine is in place only when the worktop is standard laminate or MDF – not Corian, marble, or stone.                                                                                                                                                                                                                                                                                                                                                                                                                                                                                                                                                                                                                                                                                                                                                                                                                                                                                                                                                                                                                                                                                                                                                                                                                                                                                                                                                                                                                                                                                                                                                                             |