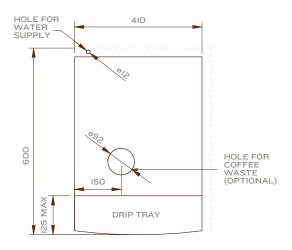

A natural fit to any office environment that wants an incredible cup of coffee with minimal fuss.

| POWER:   | $1\mathrm{x}13$ amp plug above the counter top and within 1m of where machine is situated                                                                                                                                                                                                                                                                                                                                                                                                                                                                                                                                                                                                                                                                                                                                                                                                                                                                                                                                                                                                                                                                                                                                                                                                                                                                                                                                                                                                                                                                                                                                                                                                                                                                                                                                                                                                                                 |
|----------|---------------------------------------------------------------------------------------------------------------------------------------------------------------------------------------------------------------------------------------------------------------------------------------------------------------------------------------------------------------------------------------------------------------------------------------------------------------------------------------------------------------------------------------------------------------------------------------------------------------------------------------------------------------------------------------------------------------------------------------------------------------------------------------------------------------------------------------------------------------------------------------------------------------------------------------------------------------------------------------------------------------------------------------------------------------------------------------------------------------------------------------------------------------------------------------------------------------------------------------------------------------------------------------------------------------------------------------------------------------------------------------------------------------------------------------------------------------------------------------------------------------------------------------------------------------------------------------------------------------------------------------------------------------------------------------------------------------------------------------------------------------------------------------------------------------------------------------------------------------------------------------------------------------------------|
| WATER:   | $15 mm  copper  terminating  in  a  ^3\!\! 4  washing  machine  valve  in  cupboard  below  where  machine  will  be  situated  a  ^3\!\! 4  washing  machine  valve  in  cupboard  below  where  machine  will  be  situated  a  ^3\!\! 4  washing  machine  valve  in  cupboard  below  where  machine  will  be  situated  a  ^3\!\! 4  washing  machine  valve  in  cupboard  below  where  machine  will  be  situated  a  ^3\!\! 4  washing  machine  valve  in  cupboard  below  where  machine  will  be  situated  a  ^3\!\! 4  washing  machine  valve  in  cupboard  below  where  machine  will  be  situated  a  ^3\!\! 4  washing  machine  valve  in  cupboard  below  where  machine  will  be  situated  a  ^3\!\! 4  washing  machine  valve  in  cupboard  below  where  machine  will  be  situated  a  ^3\!\! 4  washing  machine  cupboard  below  where  machine  cupboard  below  where  cupboard  cupboar$ |
| WORKTOP: | 12mm hole 30mm from the back wall behind where the machine will be installed. This will connect the water pipe from the cupboard below to the back of the coffee machine. The Office Coffee Company will drill the hole when the coffee machine is in place only when the worktop is standard laminate or MDF – not Corian, marble, or stone.                                                                                                                                                                                                                                                                                                                                                                                                                                                                                                                                                                                                                                                                                                                                                                                                                                                                                                                                                                                                                                                                                                                                                                                                                                                                                                                                                                                                                                                                                                                                                                             |