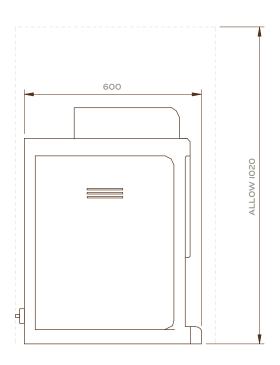

A natural fit to any office environment that wants an incredible cup of coffee with minimal fuss.

| POWER:   | $1\mathrm{x}13$ amp plug above the counter top and within 1m of where machine is situated                                                                                                                                                                                                                                                                                                                                                                                                                                                                                                                                                                                                                                                                                                                                                                                                                                                                                                                                                                                                                                                                                                                                                                                                                                                                                                                                                                                                                                                                                                                                                                                                                                                                                                                                                                                                                                 |
|----------|---------------------------------------------------------------------------------------------------------------------------------------------------------------------------------------------------------------------------------------------------------------------------------------------------------------------------------------------------------------------------------------------------------------------------------------------------------------------------------------------------------------------------------------------------------------------------------------------------------------------------------------------------------------------------------------------------------------------------------------------------------------------------------------------------------------------------------------------------------------------------------------------------------------------------------------------------------------------------------------------------------------------------------------------------------------------------------------------------------------------------------------------------------------------------------------------------------------------------------------------------------------------------------------------------------------------------------------------------------------------------------------------------------------------------------------------------------------------------------------------------------------------------------------------------------------------------------------------------------------------------------------------------------------------------------------------------------------------------------------------------------------------------------------------------------------------------------------------------------------------------------------------------------------------------|
| WATER:   | $15 mm  copper  terminating  in  a  ^3\!\! 4  washing  machine  valve  in  cupboard  below  where  machine  will  be  situated  a  ^3\!\! 4  washing  machine  valve  in  cupboard  below  where  machine  will  be  situated  a  ^3\!\! 4  washing  machine  valve  in  cupboard  below  where  machine  will  be  situated  a  ^3\!\! 4  washing  machine  valve  in  cupboard  below  where  machine  will  be  situated  a  ^3\!\! 4  washing  machine  valve  in  cupboard  below  where  machine  will  be  situated  a  ^3\!\! 4  washing  machine  valve  in  cupboard  below  where  machine  will  be  situated  a  ^3\!\! 4  washing  machine  valve  in  cupboard  below  where  machine  will  be  situated  a  ^3\!\! 4  washing  machine  valve  in  cupboard  below  where  machine  will  be  situated  a  ^3\!\! 4  washing  machine  cupboard  below  where  machine  cupboard  below  where  cupboard  cupboar$ |
| WORKTOP: | 12mm hole 30mm from the back wall behind where the machine will be installed. This will connect the water pipe from the cupboard below to the back of the coffee machine. The Office Coffee Company will drill the hole when the coffee machine is in place only when the worktop is standard laminate or MDF – not Corian, marble, or stone.                                                                                                                                                                                                                                                                                                                                                                                                                                                                                                                                                                                                                                                                                                                                                                                                                                                                                                                                                                                                                                                                                                                                                                                                                                                                                                                                                                                                                                                                                                                                                                             |