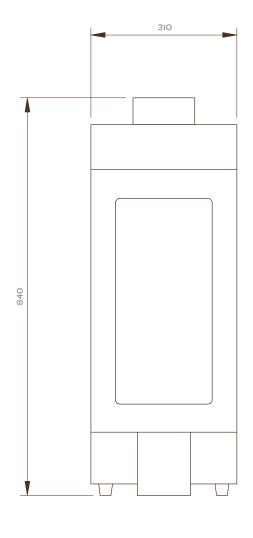

Perfect for busy kitchens and meeting rooms, with a choice of programs, the Bru Max has fantastic capacity.

| POWER:   | $1\mathrm{x}13$ amp plug above the counter top and within 1m of where machine is situated                                                                                                                                                                                                                                                                                                                                                                                                                                                                                                                                                                                                                                                                                                                                                                                                                                                                                                                                                                                                                                                                                                                                                                                                                                                                                                                                                                                                                                                                                                                                                                                                                                                                                                                                                                                                                                 |
|----------|---------------------------------------------------------------------------------------------------------------------------------------------------------------------------------------------------------------------------------------------------------------------------------------------------------------------------------------------------------------------------------------------------------------------------------------------------------------------------------------------------------------------------------------------------------------------------------------------------------------------------------------------------------------------------------------------------------------------------------------------------------------------------------------------------------------------------------------------------------------------------------------------------------------------------------------------------------------------------------------------------------------------------------------------------------------------------------------------------------------------------------------------------------------------------------------------------------------------------------------------------------------------------------------------------------------------------------------------------------------------------------------------------------------------------------------------------------------------------------------------------------------------------------------------------------------------------------------------------------------------------------------------------------------------------------------------------------------------------------------------------------------------------------------------------------------------------------------------------------------------------------------------------------------------------|
| WATER:   | $15 mm  copper  terminating  in  a  ^3\!\! 4  washing  machine  valve  in  cupboard  below  where  machine  will  be  situated  a  ^3\!\! 4  washing  machine  valve  in  cupboard  below  where  machine  will  be  situated  a  ^3\!\! 4  washing  machine  valve  in  cupboard  below  where  machine  will  be  situated  a  ^3\!\! 4  washing  machine  valve  in  cupboard  below  where  machine  will  be  situated  a  ^3\!\! 4  washing  machine  valve  in  cupboard  below  where  machine  will  be  situated  a  ^3\!\! 4  washing  machine  valve  in  cupboard  below  where  machine  will  be  situated  a  ^3\!\! 4  washing  machine  valve  in  cupboard  below  where  machine  will  be  situated  a  ^3\!\! 4  washing  machine  valve  in  cupboard  below  where  machine  will  be  situated  a  ^3\!\! 4  washing  machine  cupboard  below  where  machine  cupboard  below  where  cupboard  cupboar$ |
| WORKTOP: | 12mm hole 30mm from the back wall behind where the machine will be installed. This will connect the water pipe from the cupboard below to the back of the coffee machine. The Office Coffee Company will drill the hole when the coffee machine is in place only when the worktop is standard laminate or MDF – not Corian, marble, or stone.                                                                                                                                                                                                                                                                                                                                                                                                                                                                                                                                                                                                                                                                                                                                                                                                                                                                                                                                                                                                                                                                                                                                                                                                                                                                                                                                                                                                                                                                                                                                                                             |