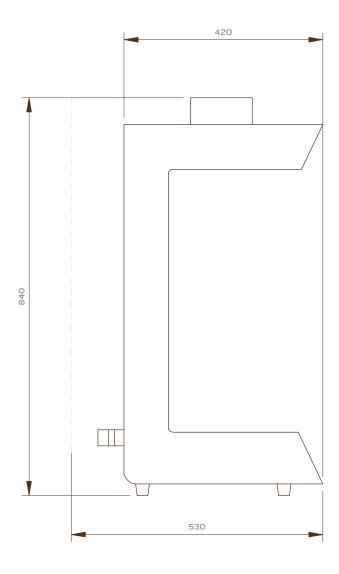

Perfect for busy kitchens and meeting rooms, with a choice of programs, the Bru Max has fantastic capacity.

| POWER:   | $1\mathrm{x}13$ amp plug above the counter top and within 1m of where machine is situated                                                                                                                                                                                                                                                                                                                                                                                                                                                                                                                                                                                                                                                                                                                                                                                                                                                                                                                                                                                                                                                                                                                                                                                                                                                                                                                                                                                                                                                                                                                                                                                                                                                                                                                                                                                                                                 |
|----------|---------------------------------------------------------------------------------------------------------------------------------------------------------------------------------------------------------------------------------------------------------------------------------------------------------------------------------------------------------------------------------------------------------------------------------------------------------------------------------------------------------------------------------------------------------------------------------------------------------------------------------------------------------------------------------------------------------------------------------------------------------------------------------------------------------------------------------------------------------------------------------------------------------------------------------------------------------------------------------------------------------------------------------------------------------------------------------------------------------------------------------------------------------------------------------------------------------------------------------------------------------------------------------------------------------------------------------------------------------------------------------------------------------------------------------------------------------------------------------------------------------------------------------------------------------------------------------------------------------------------------------------------------------------------------------------------------------------------------------------------------------------------------------------------------------------------------------------------------------------------------------------------------------------------------|
| WATER:   | $15 mm  copper  terminating  in  a  ^3\!\! 4  washing  machine  valve  in  cupboard  below  where  machine  will  be  situated  a  ^3\!\! 4  washing  machine  valve  in  cupboard  below  where  machine  will  be  situated  a  ^3\!\! 4  washing  machine  valve  in  cupboard  below  where  machine  will  be  situated  a  ^3\!\! 4  washing  machine  valve  in  cupboard  below  where  machine  will  be  situated  a  ^3\!\! 4  washing  machine  valve  in  cupboard  below  where  machine  will  be  situated  a  ^3\!\! 4  washing  machine  valve  in  cupboard  below  where  machine  will  be  situated  a  ^3\!\! 4  washing  machine  valve  in  cupboard  below  where  machine  will  be  situated  a  ^3\!\! 4  washing  machine  valve  in  cupboard  below  where  machine  will  be  situated  a  ^3\!\! 4  washing  machine  cupboard  below  where  machine  cupboard  below  where  cupboard  cupboar$ |
| WORKTOP: | 12mm hole 30mm from the back wall behind where the machine will be installed. This will connect the water pipe from the cupboard below to the back of the coffee machine. The Office Coffee Company will drill the hole when the coffee machine is in place only when the worktop is standard laminate or MDF – not Corian, marble, or stone.                                                                                                                                                                                                                                                                                                                                                                                                                                                                                                                                                                                                                                                                                                                                                                                                                                                                                                                                                                                                                                                                                                                                                                                                                                                                                                                                                                                                                                                                                                                                                                             |