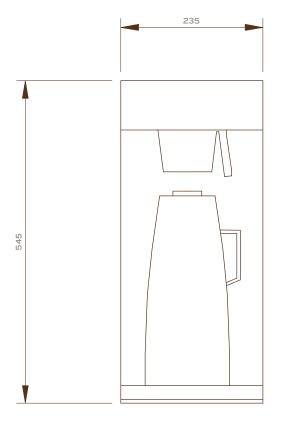

Ideal for meeting rooms and receptions, with a choice of models, the office Bru is speedy, affordable and easy to use.

| POWER:   | l x 13 amp plug above the counter top and within lm of where machine is situated                                                                                                                                                                                                                                                                    |
|----------|-----------------------------------------------------------------------------------------------------------------------------------------------------------------------------------------------------------------------------------------------------------------------------------------------------------------------------------------------------|
| WATER:   | 15mm copper terminating in a <sup>3</sup> / <sub>4</sub> washing machine valve in cupboard below where machine will be situated                                                                                                                                                                                                                     |
| WORKTOP: | 12mm hole 30mm from the back wall behind where the machine will be installed. This will connect the water pipe<br>from the cupboard below to the back of the coffee machine. The Office Coffee Company will drill the hole when the<br>coffee machine is in place only when the worktop is standard laminate or MDF – not Corian, marble, or stone. |