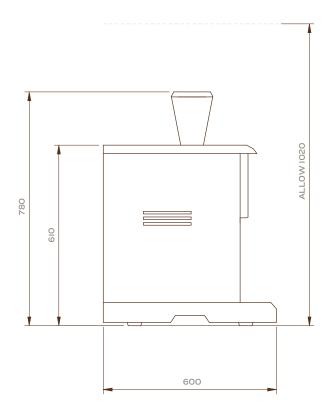

## Boss Installation information

Perfect for coffee lovers that want fresh milk. With so many options it's no surprise the Boss is a favourite.

| POWER:   | $2\mathrm{x}13$ amp plugs above the counter top and within 1m of where machine is situated                                                                                                                                                                                                                                                                                                                                                                    |
|----------|---------------------------------------------------------------------------------------------------------------------------------------------------------------------------------------------------------------------------------------------------------------------------------------------------------------------------------------------------------------------------------------------------------------------------------------------------------------|
| WATER:   | 15 mm copper terminating in a $34$ washing machine valve in cupboard below where machine will be situated                                                                                                                                                                                                                                                                                                                                                     |
| WORKTOP: | 40 mm hole 50mm from the back wall behind where the machine will be installed if you are installing liquid waste. If there is no liquid waste, the hole can be 12mm, 50mm from the back wall. This will connect the water pipe from the cupboard below to the back of the coffee machine. The Office Coffee Company will drill the hole when the coffee machine is in place only when the worktop is standard laminate or MDF – not Corian, marble, or stone. |
| WASTE:   | 32mm trapped vertical waste outlet in cupboard below (optional).                                                                                                                                                                                                                                                                                                                                                                                              |