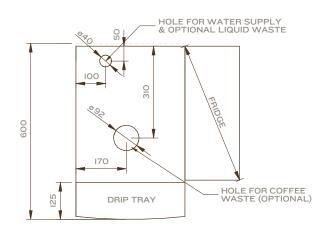

## Boss Installation information

Perfect for coffee lovers that want fresh milk. With so many options it's no surprise the Boss is a favourite.

| POWER:   | $2\mathrm{x}13$ amp plugs above the counter top and within 1m of where machine is situated                                                                                                                                                                                                                                                                                                                                                                    |
|----------|---------------------------------------------------------------------------------------------------------------------------------------------------------------------------------------------------------------------------------------------------------------------------------------------------------------------------------------------------------------------------------------------------------------------------------------------------------------|
| WATER:   | 15 mm copper terminating in a $34$ washing machine valve in cupboard below where machine will be situated                                                                                                                                                                                                                                                                                                                                                     |
| WORKTOP: | 40 mm hole 50mm from the back wall behind where the machine will be installed if you are installing liquid waste. If there is no liquid waste, the hole can be 12mm, 50mm from the back wall. This will connect the water pipe from the cupboard below to the back of the coffee machine. The Office Coffee Company will drill the hole when the coffee machine is in place only when the worktop is standard laminate or MDF – not Corian, marble, or stone. |
| WASTE:   | 32mm trapped vertical waste outlet in cupboard below (optional).                                                                                                                                                                                                                                                                                                                                                                                              |