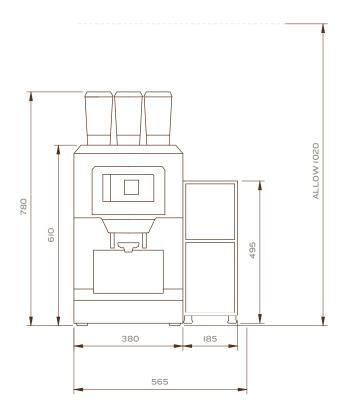

## Boss Installation information

Perfect for coffee lovers that want fresh milk. With so many options it's no surprise the Boss is a favourite.

| POWER:   | $2\mathrm{x}13$ amp plugs above the counter top and within 1m of where machine is situated                                                                                                                                                                                                                                                                                                                                                                    |
|----------|---------------------------------------------------------------------------------------------------------------------------------------------------------------------------------------------------------------------------------------------------------------------------------------------------------------------------------------------------------------------------------------------------------------------------------------------------------------|
| WATER:   | 15 mm copper terminating in a $34$ washing machine valve in cupboard below where machine will be situated                                                                                                                                                                                                                                                                                                                                                     |
| WORKTOP: | 40 mm hole 50mm from the back wall behind where the machine will be installed if you are installing liquid waste. If there is no liquid waste, the hole can be 12mm, 50mm from the back wall. This will connect the water pipe from the cupboard below to the back of the coffee machine. The Office Coffee Company will drill the hole when the coffee machine is in place only when the worktop is standard laminate or MDF – not Corian, marble, or stone. |
| WASTE:   | 32mm trapped vertical waste outlet in cupboard below (optional).                                                                                                                                                                                                                                                                                                                                                                                              |